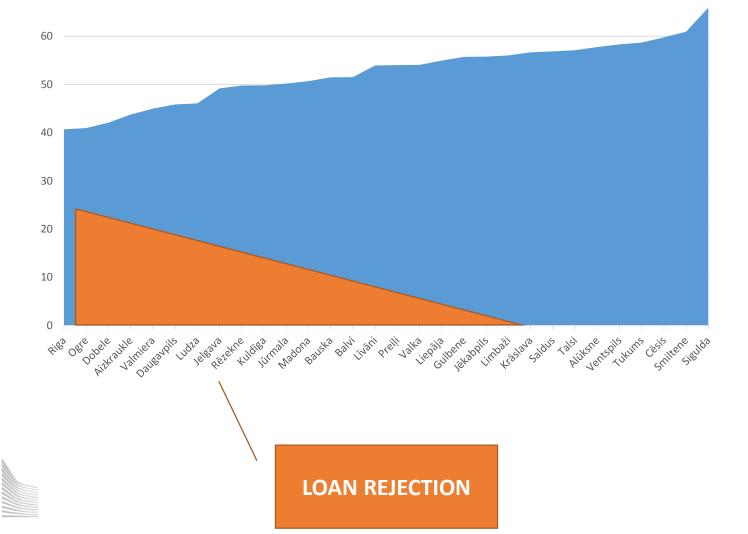

#### **Parallel sessions on case studies**

#### **Low Carbon**

Thursday 30 November, 14:30-16:00









Financial instrument and Grant instrument for energy efficiency – programming period 2014-2020

Energy Efficiency Programme for Multi-Apartment Residential Buildings in Latvia

#### Aleksejs Kaņējevs, ALTUM, Latvia









### 15 000 buildings

with 3+ floors



## More than 650 000 people





# One activity two operations













owners



### **Authorized person**





## State aid: Apartment owners





## **Co-financing required**









## Implementation in the second s





**fi** compass

#### Implementation model – Altum Ioans







### Tariff and Pay-back period

European Commission























# Project example





60 (GI) + 8 (FI) ESIF eligible expenditures

Eligible expenditures 48 / 6 = 8 (assuming multiplicator 6)













#### **Actions taken**











### Examples of multiapartment buildings













### Thank you!



#### Mr. Aleksejs Kanejevs

JSC "Development Finance institution Altum"

Deputy Head Programme Development Department

Aleksejs.Kanejevs@altum.lv

+371 67774091









## What is your role in FIs?





You use/plan FIs for what sectors of the low carbon economy?





ficompass

For energy efficiency measures in residential buildings you would ESIF support in what form?







#### Supporting ESCOs (Energy Service Companies) /Energy Performance Contracting (EPC) with ESIF