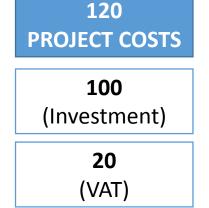

# Project example

60 (GI) + 8 (FI) ESIF eligible expenditures

Eligible expenditures 48 / 6 = 8 (assuming multiplicator 6)