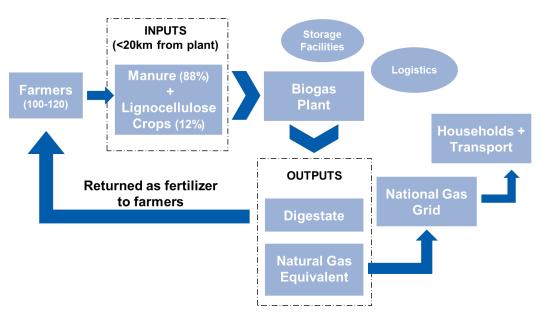

## Envo Biogas Tønder – Denmark

#### **Benefits for farmers:**

- Lower transport costs
- Manure >>>> Fertilizer
- More competitive

- EUR 93m investment volume
- Project finance for biogas plant sourcing manure from nearby farmers