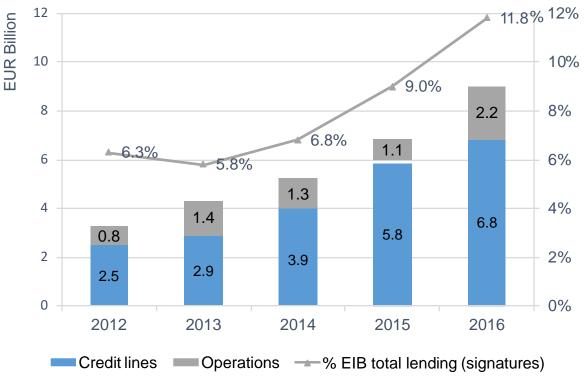

## **EIB Lending to Agri-Bioeconomy 2012-2016**

#### Total EIB lending (EU and non-EU), % of EIB total lending