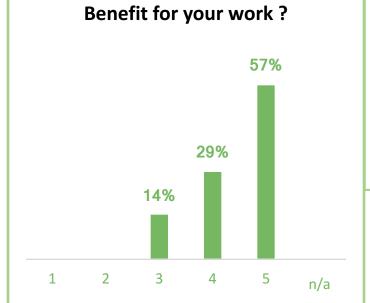

### **Evaluation by EAFRD MAs**

Absolut values from 1 (low) to 5 (high)
Averages of all questionnaires

(Absolut values from 1 (low) to 5 (high) Averages of the 7 questionnaires)

### Targeted Coaching: Selection of MAs' feedback

- 1. "It brought us very valuable issues to think about and further develop... We thank you for the great support and making us feel wiser."
- 2. "It was reassuring to know that everything we asked about during the coaching was important and we were not made to feel like our lack of knowledge was a hindrance..."
- 3. " it has been a great experience and pleasure for us... Really a great experience, very useful and would recommend it to everybody who starts working on Fls."