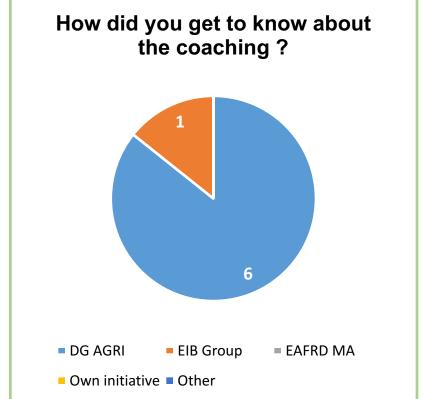

### **Evaluation by EAFRD MAs**

Absolut values from 1 (low) to 5 (high)
Averages of all questionnaires

(Absolut values from 1 (low) to 5 (high) Averages of the 7 questionnaires)