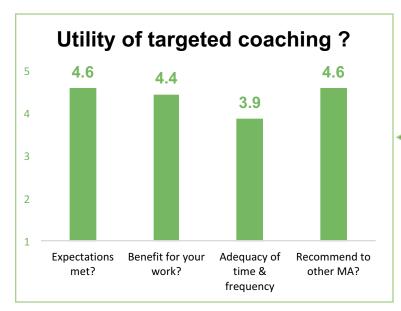

### **Evaluation by EAFRD MAs**

Absolut values from 1 (low) to 5 (high)
Averages of all questionnaires

(Absolut values from 1 (low) to 5 (high) Averages of the 7 questionnaires)