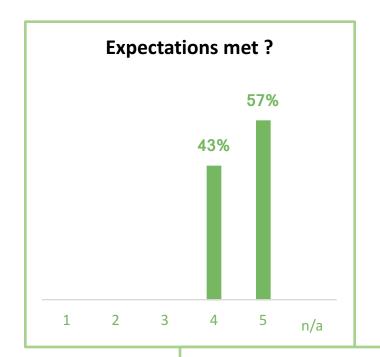

### **Evaluation by EAFRD MAs**

Absolut values from 1 (low) to 5 (high)
Averages of all questionnaires

(Absolut values from 1 (low) to 5 (high) Averages of the 7 questionnaires)