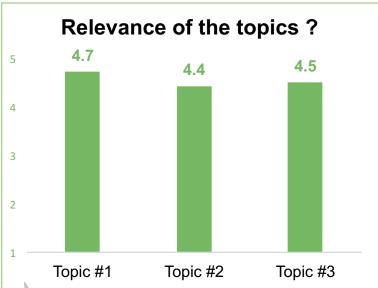

### **Evaluation by EAFRD MAs**

Absolut values from 1 (low) to 5 (high)
Averages of all questionnaires

(Absolut values from 1 (low) to 5 (high) Averages of the 7 questionnaires)