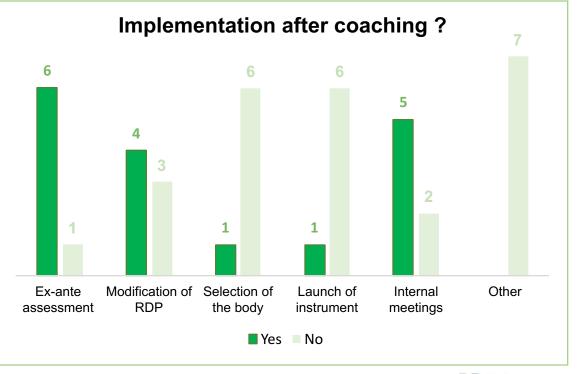

### Targeted Coaching: Selection of MAs' feedback

- 1. "It brought us very valuable issues to think about and further develop... We thank you for the great support and making us feel wiser."
- 2. "It was reassuring to know that everything we asked about during the coaching was important and we were not made to feel like our lack of knowledge was a hindrance..."
- 3. " it has been a great experience and pleasure for us... Really a great experience, very useful and would recommend it to everybody who starts working on Fls."