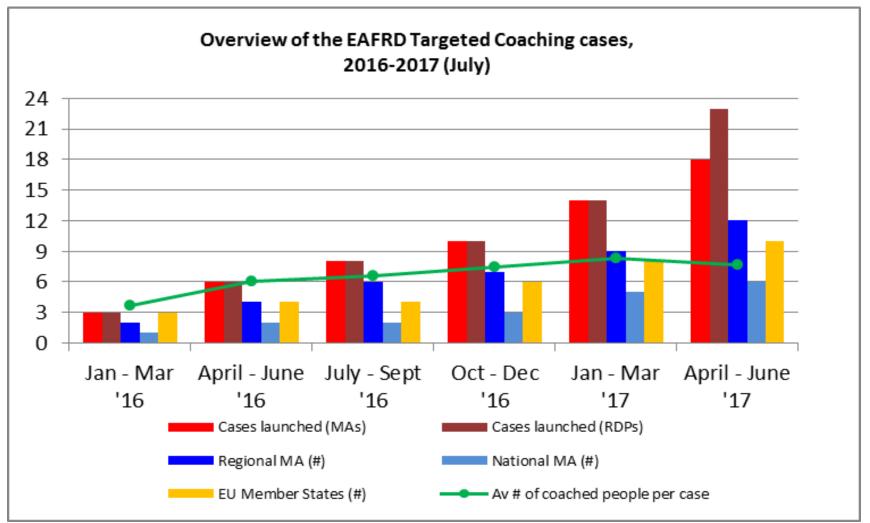

# Raising awareness and capacity building events

- ☐ Specific guidance and support for EAFRD MAs
  - ✓ Ex-ante assessment handbook
  - ✓ Learning Videos
  - Targeted Coaching
    - 22 managing authorities reached so far
- □ 8 Events so far: Dublin, Vienna, Riga, Madrid, Rome, Warsaw, Brussels, Tallinn
  - ✓ More than 1,000 participants, 100 different presentations, 16 Member States speaking