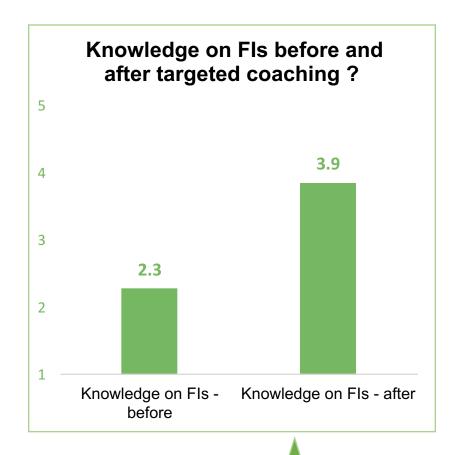

### **Evaluation by EAFRD MAs**

Absolut values from 1 (low) to 5 (high)
Averages of all questionnaires

(Absolut values from 1 (low) to 5 (high) Averages of the 7 questionnaires)