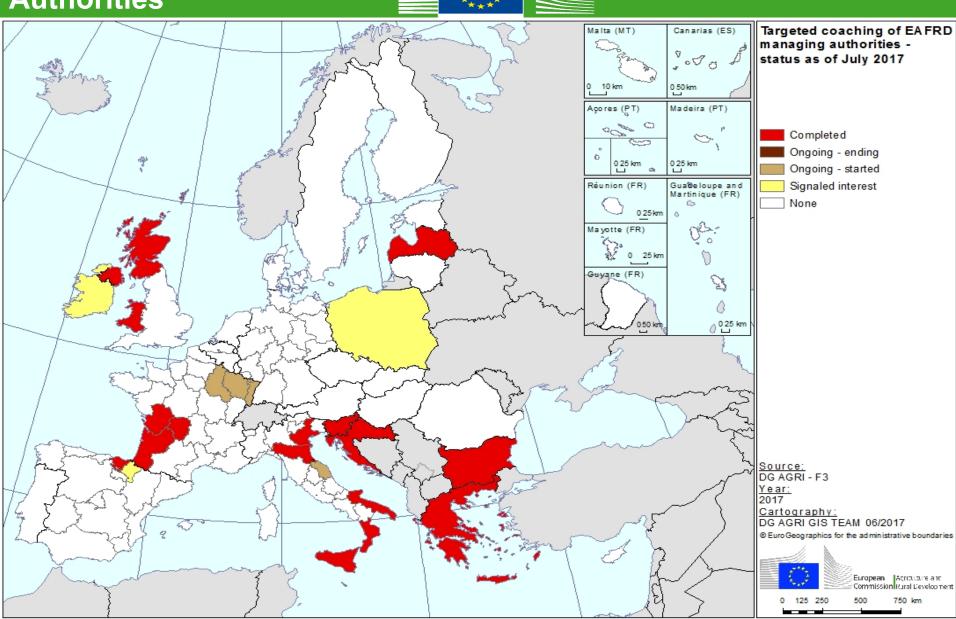

## Targeted Coaching on FIs for EAFRD managing authorities

#### Launched by Commissioner Hogan in Riga, October 2015

- ✓ Support MAs decision-making/problem-solving process
- ✓ Towards FIs barriers/bottlenecks through
- ✓ Provision of strategic and operational observations/reflections

#### **Options/modules:**

- . "First coaching" module catalyse FI consideration, coach MAs towards a sound exante assessment completion
- II. "Advanced coaching" module act as sounding board/challenger to improve performance, leveraging EIB Group knowledge to advance implementation
- How: Information exchange, video conferences, face to face meetings, workshops

# Targeted Coaching on FIs for EAFRD Managing Authorities

# Raising awareness and capacity building events

- ☐ Specific guidance and support for EAFRD MAs
  - ✓ Ex-ante assessment handbook
  - ✓ Learning Videos
  - Targeted Coaching
    - 22 managing authorities reached so far
- □ 8 Events so far: Dublin, Vienna, Riga, Madrid, Rome, Warsaw, Brussels, Tallinn
  - ✓ More than 1,000 participants, 100 different presentations, 16 Member States speaking