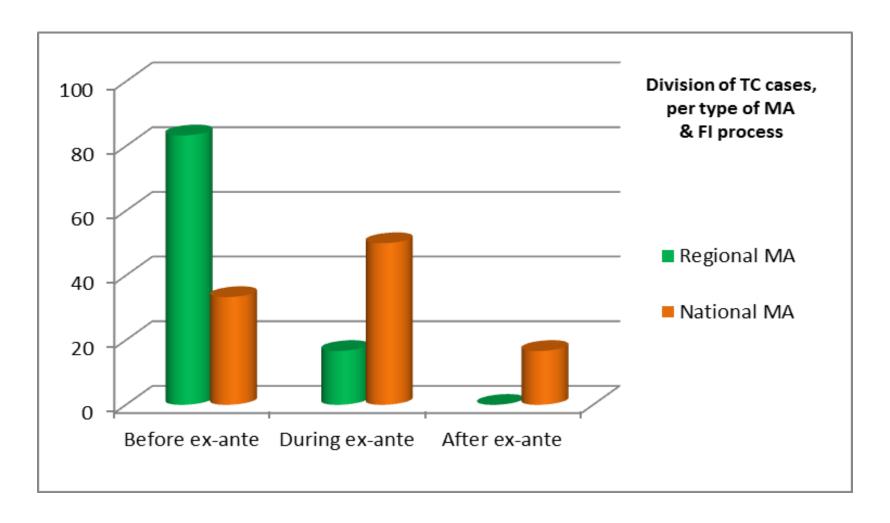

### **Evaluation by EAFRD MAs**

Absolut values from 1 (low) to 5 (high)
Averages of all questionnaires

(Absolut values from 1 (low) to 5 (high) Averages of the 7 questionnaires)