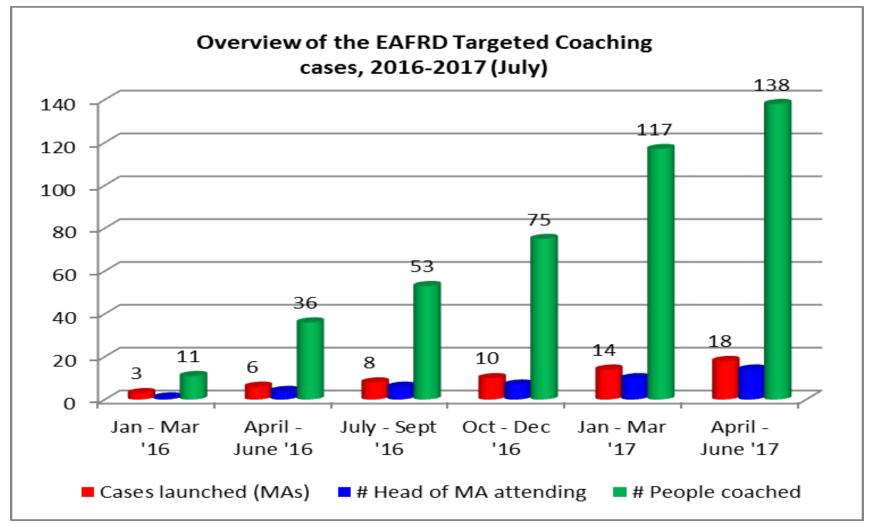

# Raising awareness and capacity building events

- ☐ Specific guidance and support for EAFRD MAs
  - ✓ Ex-ante assessment handbook
  - ✓ Learning Videos
  - Targeted Coaching
    - 22 managing authorities reached so far
- □ 8 Events so far: Dublin, Vienna, Riga, Madrid, Rome, Warsaw, Brussels, Tallinn
  - ✓ More than 1,000 participants, 100 different presentations, 16 Member States speaking