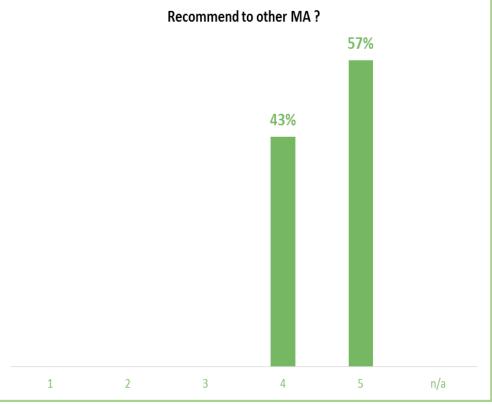

### **Evaluation by EAFRD MAs**

Absolut values from 1 (low) to 5 (high)
Averages of all questionnaires

(Absolut values from 1 (low) to 5 (high) Averages of the 7 questionnaires)

### Targeted Coaching: Selection of MAs' feedback

- 1. "It brought us very valuable issues to think about and further develop... We thank you for the great support and making us feel wiser."
- 2. "It was reassuring to know that everything we asked about during the coaching was important and we were not made to feel like our lack of knowledge was a hindrance..."
- 3. " it has been a great experience and pleasure for us... Really a great experience, very useful and would recommend it to everybody who starts working on Fls."