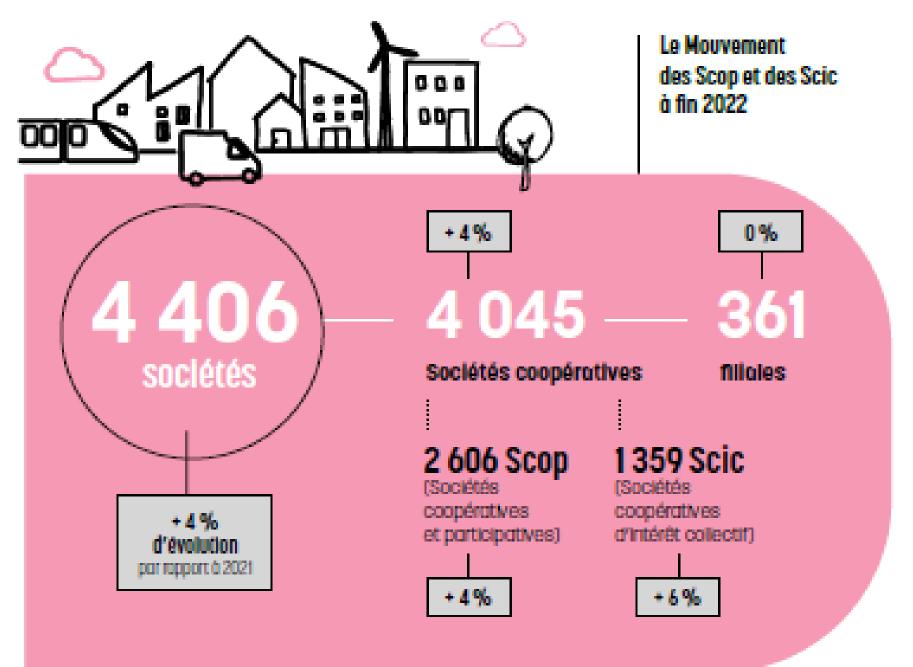

### Key numbers (SCOP & SCIC)

#### 300 new coop in 2022:

Répartition par origine de création, ensemble des Scop/Scic à fin 2022