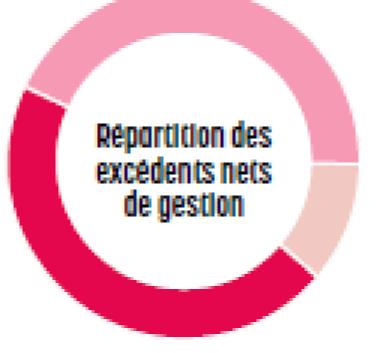

#### Répartition des résultats nets des Scop

Les résultats des Scop restent majoritairement répartis entre la participation aux salariés et les fonds propres de l'entreprise (réserves).

Réserves pour l'entreprise 43 %

Dividendes aux associés

11 %