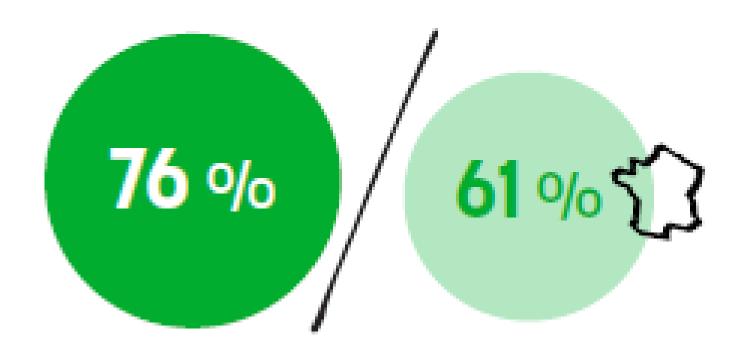

#### Le taux de pérennité à 5 ans continue d'augmenter

Le taux de pérennité à 5 ans est de 76 % pour les coopératives du Mouvement en 2022, contre 61 % pour l'ensemble des entreprises françaises (source INSEE). Ce taux est en augmentation de 3 points par rapport à 2021, ce qui continue d'Illustrer la solidité des coopératives.