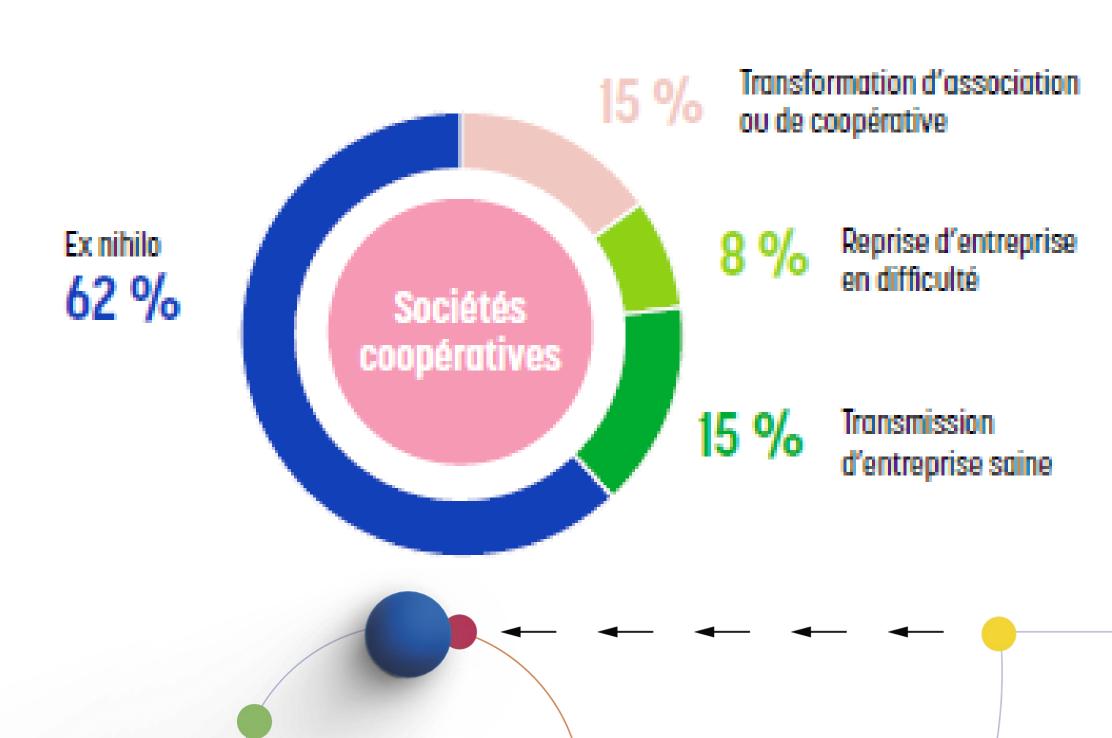

#### 300 new coop in 2022:

Répartition par origine de création, ensemble des Scop/Scic à fin 2022

## French worker coopératives (SCOP)

- A business to last and empower employment & skills
- The employees hold the majority of the company's share capital,
- Democratic: "one person, one vote"
- Employees elect the management team, actively participate in decision-making,
- Share its profits Collective property of wealth created (no capital gain)
- All sectors (industry, construction, services...)