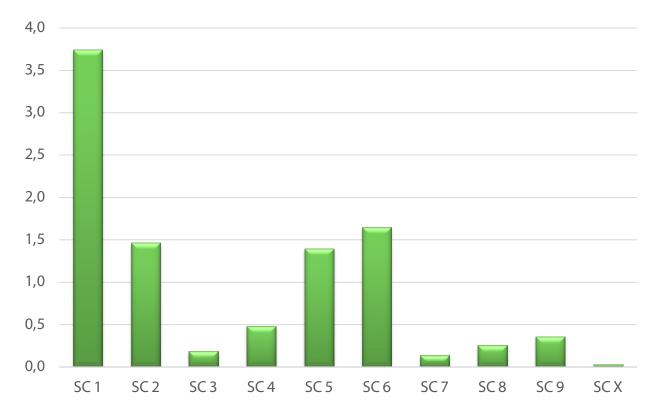

### • CAP SP Total budget

- 1st Pillar EUR 4,2 bn
- 2nd Pillar EUR 3,8 bn (incl. 65 % co-financing)

- Most important specific objectives
  - Farm income and stability EUR 3,7 bn
- Environment and climate EUR 2,8 bn

EUR 1,5 bn

Competitiveness

## Support distribution (EUR, bn)