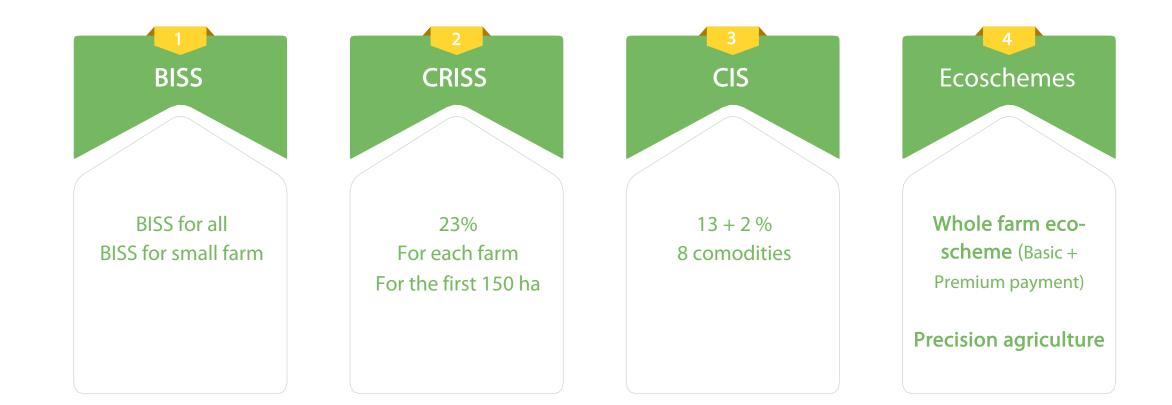

## Investment strategies in new CAP Strategic Plans

**Josef Tabery,** Director of Managing Authority Department for RDP, Ministry of Agriculture, Czech Republic



# Outline



- New CAP SP
- Direct Payments
- Young Farmers
- Investments
- National financial instrument







# New CAP Strategic Plan



### • CAP SP Total budget

- 1st Pillar EUR 4,2 bn
- 2nd Pillar EUR 3,8 bn (incl. 65 % co-financing)

- Most important specific objectives
  - Farm income and stability EUR 3,7 bn
- Environment and climate EUR 2,8 bn

EUR 1,5 bn

Competitiveness

## Support distribution (EUR, bn)







### Direct payments Income resilience









## Young Farmers Generation renewal



# Complementary income support for young farmers

- Builds on the current support
- For new farms or taken over from old farmers
- For a maximum of 90 ha

## Setting up of young farmers

- Implementation of business plan
- 2 modes: with and without own processing
- => 2 support rates
- Approx. 1700 new young farmers expected





## Investments

Sustainable and innovative CAP



#### COMPETITIVENESS

- Investments in agri. enterprises
- Investments in processing of agri. products
- Innovation in processing
- Diversification

## **ENVI and CLIMATE**

- Technologies reducing GHG and NH3 emissions
- Land consolidation

## FORESTRY

- Forestry infrastructure
- Technologies in forestry
- Restoration after disasters
- Protection of ameliorative tree s