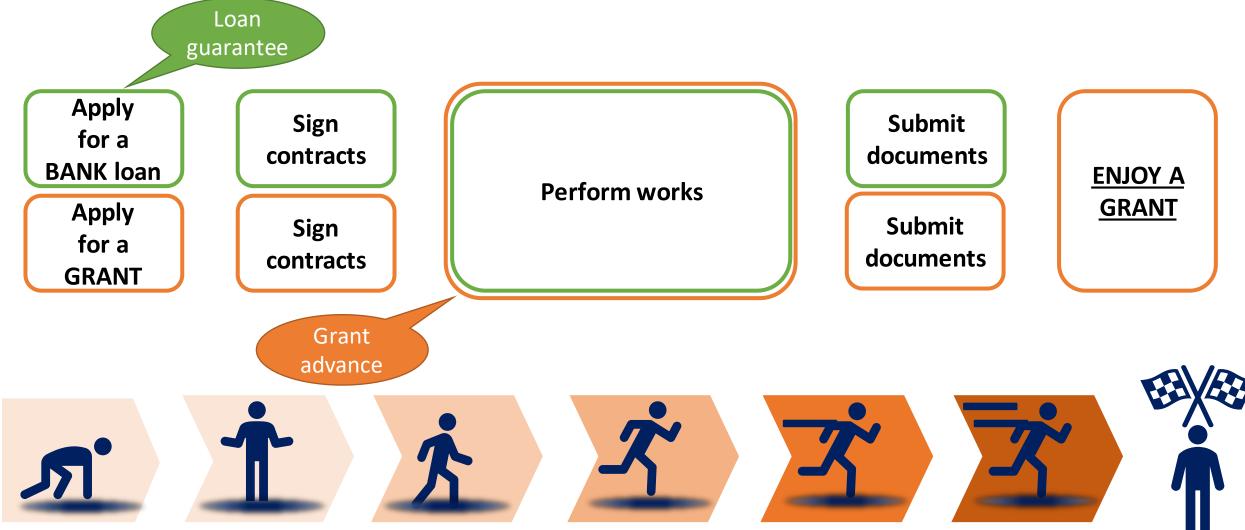

## Project Example: Multiapartment Residential Buildings

Year of construction: 1972 Number of apartments: 45 Total area: 2500 m<sup>2</sup>

**HEAT CONSUMPTION** 

Before 130 After 50 red zw/4MX