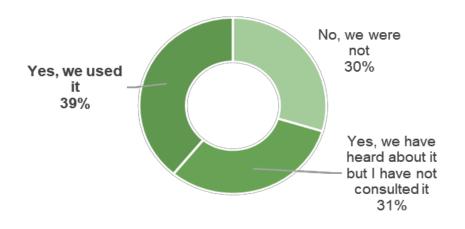

# Study access to credit conditions for farmers and agri-food enterprises in 24 EU Members States

Knowledge of the product and level of appreciation

Were you aware of the publication of this study?