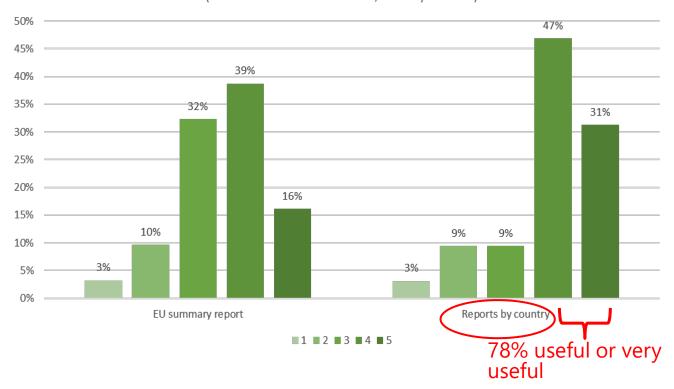

# 73% of managing authorities know at least some of the fi-compass

Usefulness of fi-compass awareness raising/capacity building activities (Please rate 1 not useful – 5 very useful)

# Usefulness of the publications for the respondents (Please rate 1 not useful, 5 very useful)