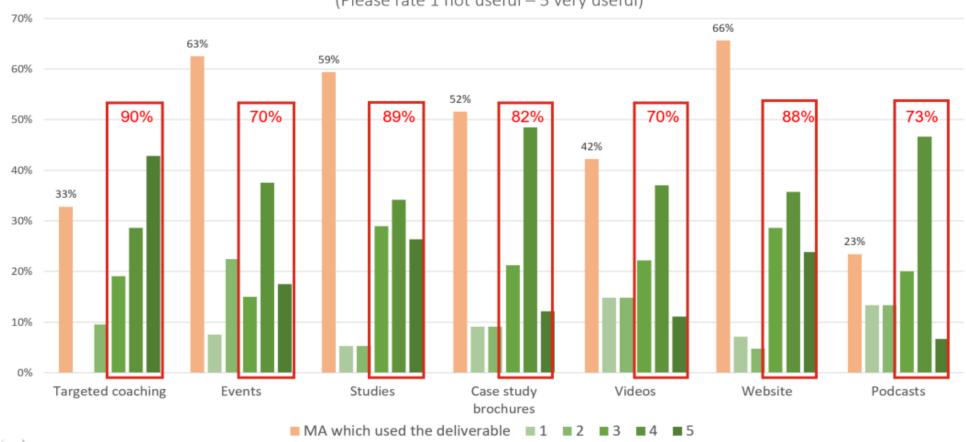

# 73% of managing authorities know at least some of the fi-compass

Usefulness of fi-compass awareness raising/capacity building activities (Please rate 1 not useful – 5 very useful)