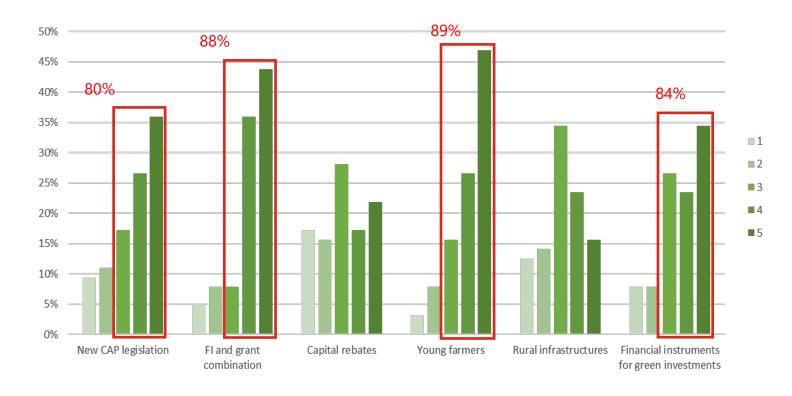

#### Thematic areas and new financial instruments types

New types financial instruments for the sector to explore with the support of ficompass

Key topics on which fi-compass support should focus in view of the new programming period (Please rate 1 not important – 5 very important)