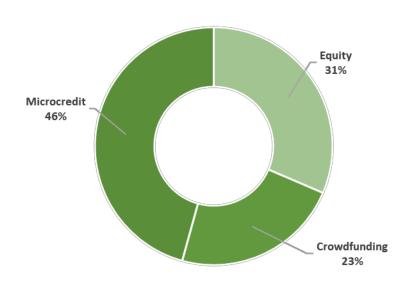

#### Thematic areas and new financial instruments types

New types financial instruments for the sector to explore with the support of ficompass

Key topics on which fi-compass support should focus in view of the new programming period (Please rate 1 not important – 5 very important)