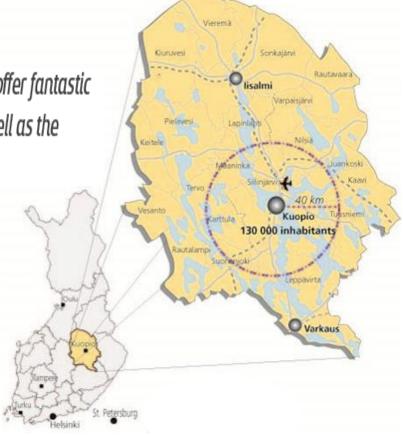

## Pohjois-Savo is by the number of inhabitants the sixth largest region in Finland

380 km

from Kuopio to Helsinki

500 km to the Arctic Circle

450 km

to St. Petersburg

3622

250 000 inhabitants 18 municipalities