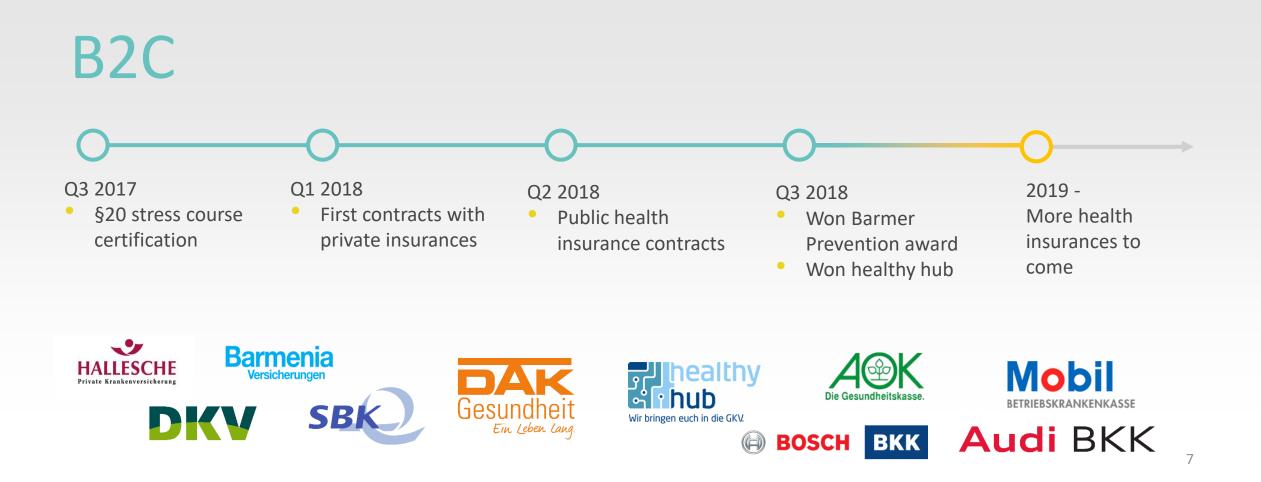

Study with the Charité on the effectiveness of the depression course in combination with running.

**MARKETING B2C** 

## Users pay a monthly fee for our therapy programs. Health Insurances start to pay for the therapy.

### The IBB Bet. funded us in two financial rounds

- Seed Round: 300 KEUR from the IBB Bet., 800 KEUR from BA / Public VC
- Series A: 150 KEUR from the IBB Bet, 1.150 KEUR from private VC/ public VC / BA
- The money was invested in the technical development of the product and the acquisition of further health insurance partners