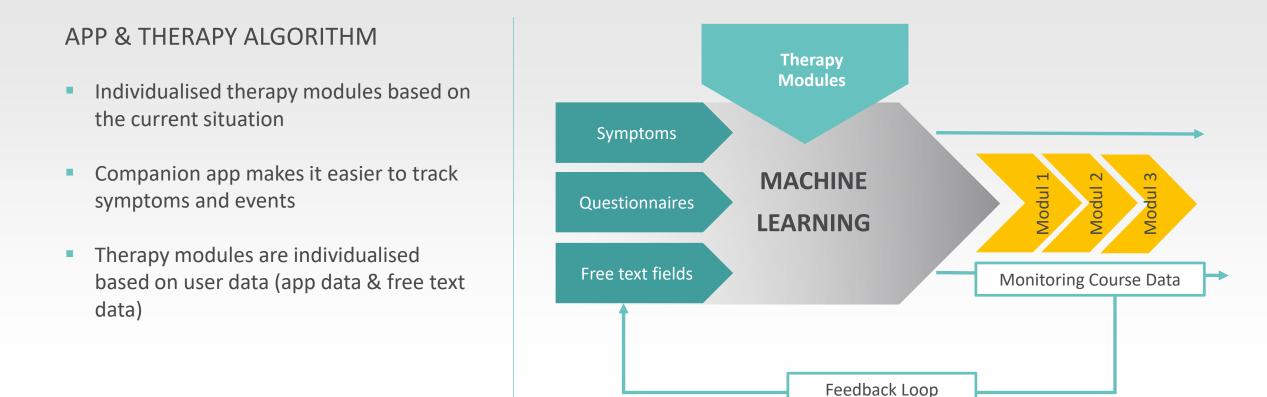

### Selfapy's online therapy programs have been shown to significantly reduce symptoms of depression

### Completed study

Pilot study with the UKE on the effectiveness of the guided 9-week depression course (results on the left).

**Ongoing studies** 

Study with the University of Bamberg on the effectiveness of the eating disorders courses.