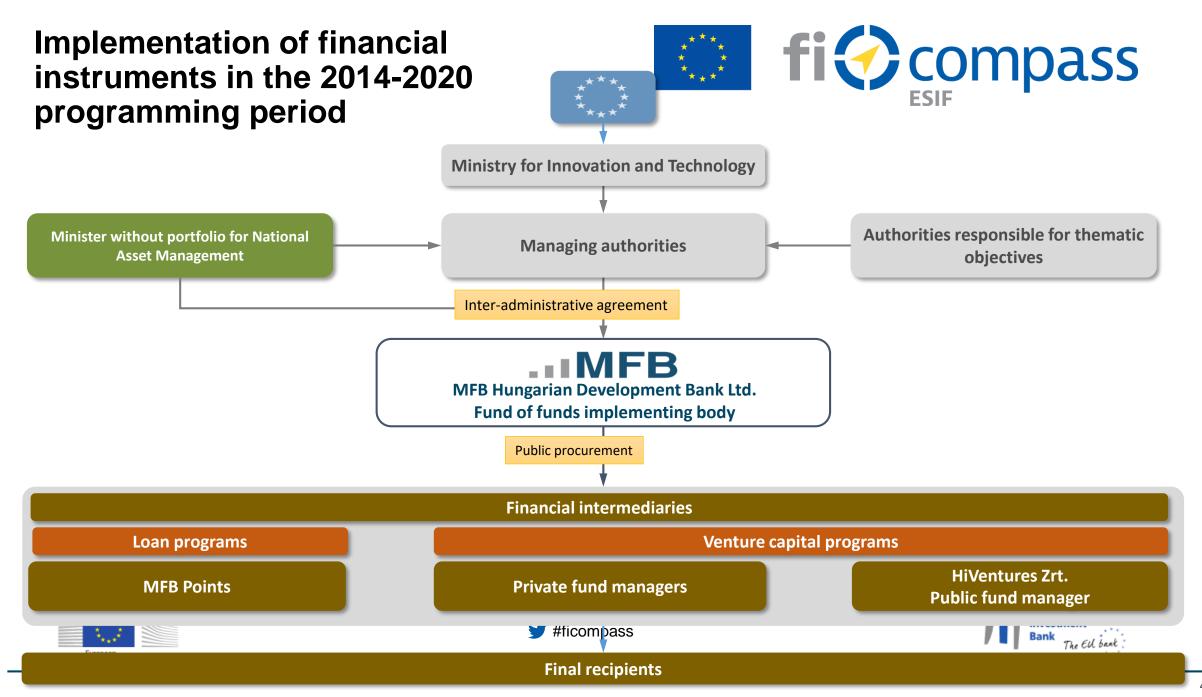

### Role of MFB in implementing financial instruments

**Gábor Soós**, Legal advisor, EU Financial Instruments Department, MFB Hungarian Development Bank

## Contribution of MFB to the implementation process

Expertise in banking + implementing EU funds

#### Main tasks include:

- ✓ Day to day contact with MAs and central coordination (MIT)
- ✓ Product development, amendments
- ✓ Setting up processes (cooperation with intermediaries)
- ✓ Selection of financial intermediaries
- ✓ Control of activities of intermediaries regular contacts, clarifying issues related to the implementation of programs
- ✓ Take active part in financial management of loan programs (receiving amounts repaid, managing claims for loans etc.)