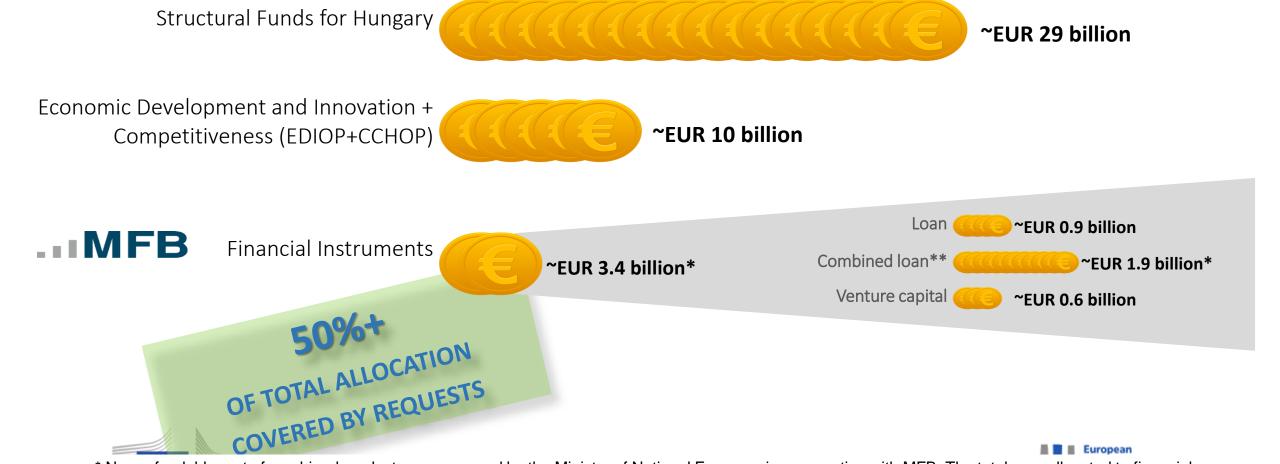

#### Fls in the 2014-2020 programming period

Western Transdanubia Financial Instruments

~EUR 3.2 billion\*

~EUR 1 billion Combined loan\* ~EUR 1.6 billion\* Venture capital ~EUR 0.6 billion

**Competitive Central Hungary Operational Programme** (CCHOP)

> 52 FI budget (EUR million)

> > Southern Transdanubia

**+Human Resources Development Operational** Programme (HRDOP): **EUR 3.7m** 

Northern Hungary Northern Great . Central Plain Hungary Central Transdanubia Southern Great Plain #ficompass

**Economic Development** and Innovation Operational Programme (EDIOP)

- Non-refundable part of the combined products are managed by the Ministry of National Economy in cooperation with MFB. The total sum allocated to financial instruments is up to ~EUR 2.3 billion
- \*\* Loan combined with grant

# MFB has a key role in distribution of EU funds in the 2014-2020 programming period

- \* Non-refundable part of combined products are managed by the Ministry of National Economy in cooperation with MFB. The total sum allocated to financial instruments is up to EUR ~2.3 billion
- \*\*Loan and non-refundable subsidy in one product