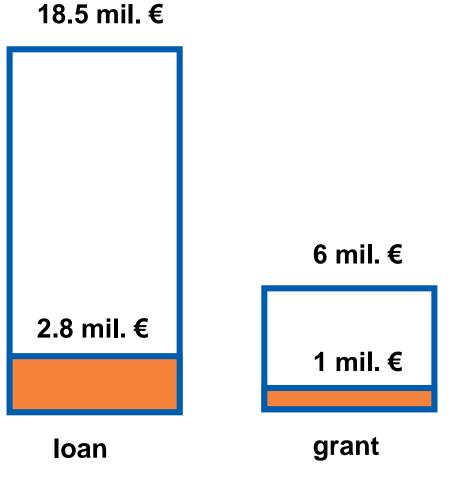

#### Ioan + grant

- mandatory
- at least 35 % of eligible costs
- without fees
- interest rate 0,45 % p. a.
- European Commission

SO 3.5 Reducing environmental risks