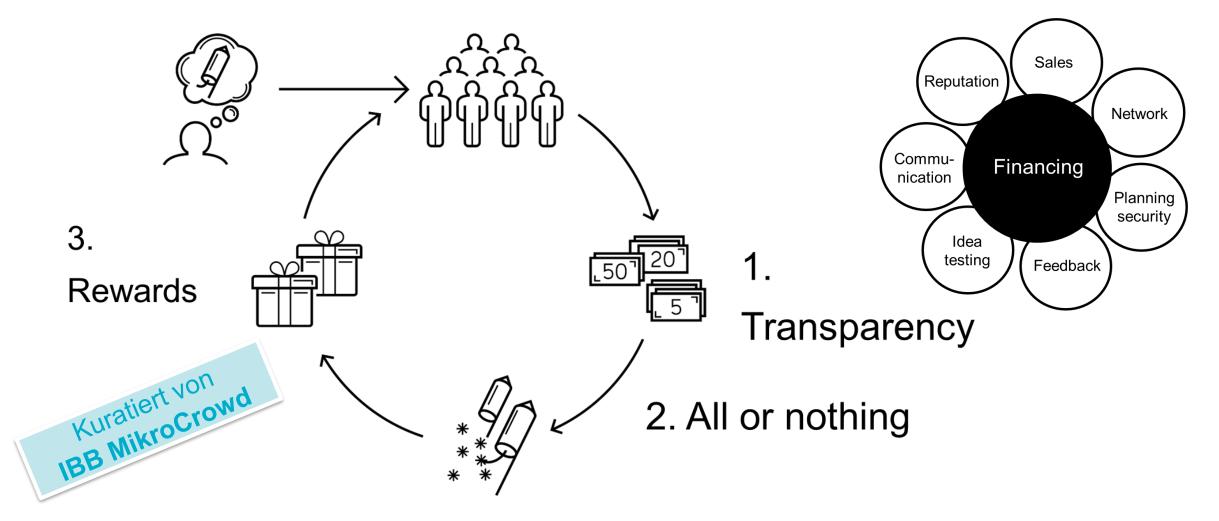

#### (Reward-based) Crowdfunding Principles

Investitionsbank
Berlin

### **Combination of microcredits and crowdfunding**

- Start-up and innovation projects are tested in advance for their relevance on the market
- (Partial) financing through upfront revenues
- Marketing through dissemination via social media