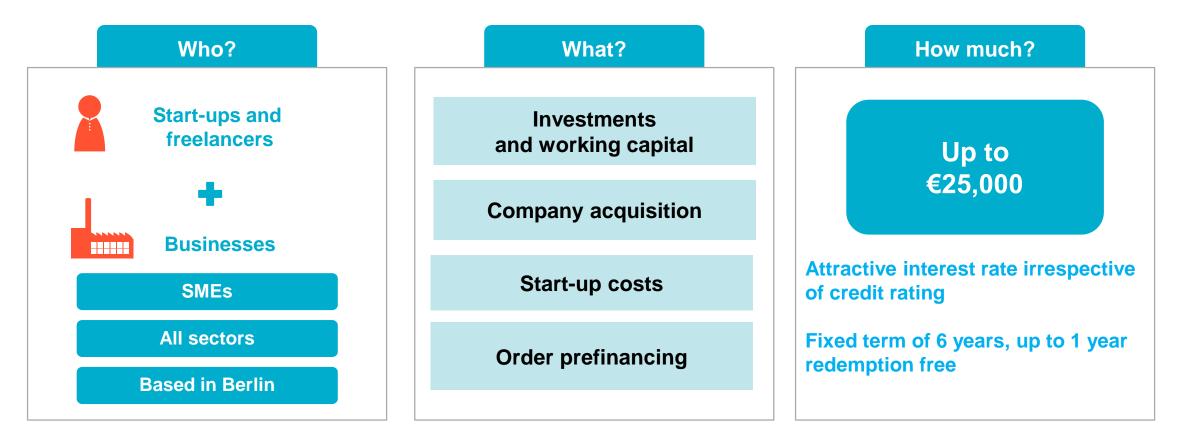

#### **Micro-credits from the SME-fund**

- IBB pioneer in developing micro-credits as part of public support schemes
- Long-standing experience, since 1999 ca. 3.000 micro-credits up to 25 TEUR

#### **Micro-credits – simplified procedure**

- Lean, un-bureaucratic application process (no business plan or liquidity planning necessary)
- Fast financing decisions based on quick-check-tool, focus: personal interview, entrepreneurship
- No equity or collateral needed

#### Others

- > 75 % Start-ups
- > 55 % Businesses by women
- 19 % Businesses by people with a migrant background
- 1,5 % Defaults (share of loan volume) despite a cancellation rate of around 15 %