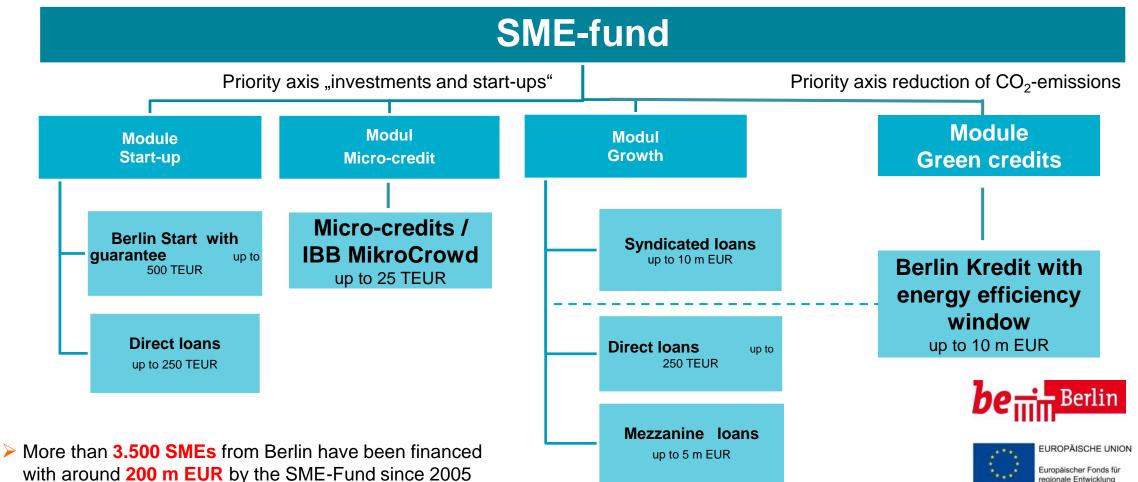

#### **SME-fund Berlin**

onds für cklung

#### **Micro-credits from the SME-fund**

- IBB pioneer in developing micro-credits as part of public support schemes
- Long-standing experience, since 1999 ca. 3.000 micro-credits up to 25 TEUR

#### **Micro-credits – simplified procedure**

- Lean, un-bureaucratic application process (no business plan or liquidity planning necessary)
- Fast financing decisions based on quick-check-tool, focus: personal interview, entrepreneurship
- No equity or collateral needed