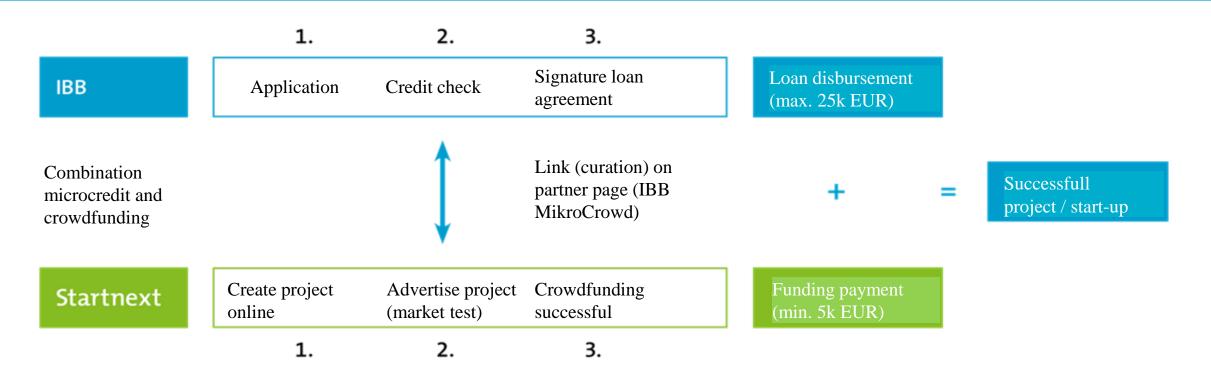

### **Combination of microcredits and crowdfunding**

- Start-up and innovation projects are tested in advance for their relevance on the market
- (Partial) financing through upfront revenues
- Marketing through dissemination via social media

#### **IBB MikroCrowd**