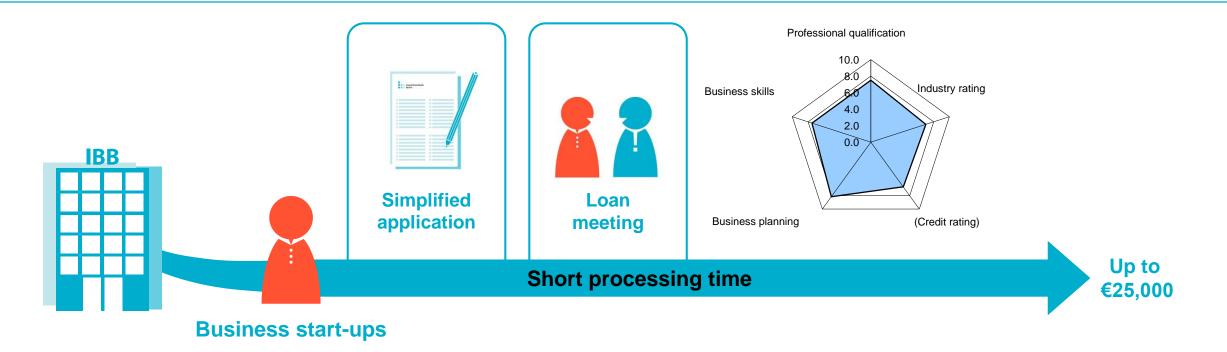

#### **Micro-credits from the SME-fund**

- IBB pioneer in developing micro-credits as part of public support schemes
- Long-standing experience, since 1999 ca. 3.000 micro-credits up to 25 TEUR

#### **Micro-credits – simplified procedure**

- Lean, un-bureaucratic application process (no business plan or liquidity planning necessary)
- Fast financing decisions based on quick-check-tool, focus: personal interview, entrepreneurship
- No equity or collateral needed