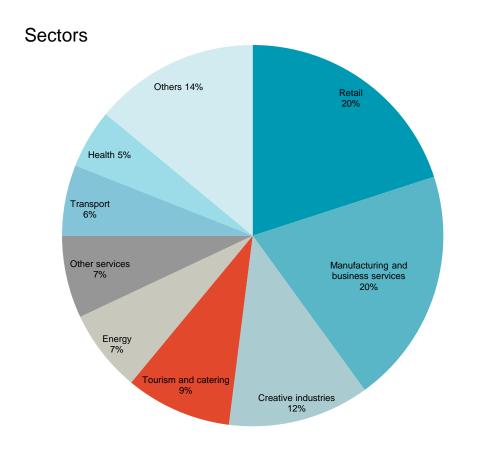

Fitch) and employs funds from regional, national and EU public budgets

# IBB is major actor implementing EU structural and innovation policy in Berlin

InvestitionsbankBerlin



### **IBB** as pioneer of ERDF-FI among public banks





#### **SME-fund Berlin**





onds für cklung

#### **Micro-credits from the SME-fund**



- IBB pioneer in developing micro-credits as part of public support schemes
- Long-standing experience, since 1999 ca. 3.000 micro-credits up to 25 TEUR



#### **Micro-credits – simplified procedure**





- Lean, un-bureaucratic application process (no business plan or liquidity planning necessary)
- Fast financing decisions based on quick-check-tool, focus: personal interview, entrepreneurship
- No equity or collateral needed

#### **Micro-credits – breakdown**





#### Others

- > 75 % Start-ups
- > 55 % Businesses by women
- 19 % Businesses by people with a migrant background
- 1,5 % Defaults (share of loan volume) despite a cancellation rate of around 15 %

#### **IBB MikroCrowd**





Mikrokredit aus dem KMU-Fonds genau das Richtige für dich. Schnell und unbürokratisch stellt dir die Investitionsbank Berlin Darlehen bis zu 25.000 EUR bereit. Solltest du weitere Mittel für eine geschlossene… Show more This site uses the following cookies. By  $\times$  using this site, you are agreeing to our

IBB

**Business Team** 

Ein Unternehmen der IBB

using this site, you are agreeing to our use of these cookies. More details about our privacy policy.

#### **About Startnext**

Investitionsbank
Berlin

- First German crowdfunding platform 2010
- Focus: C