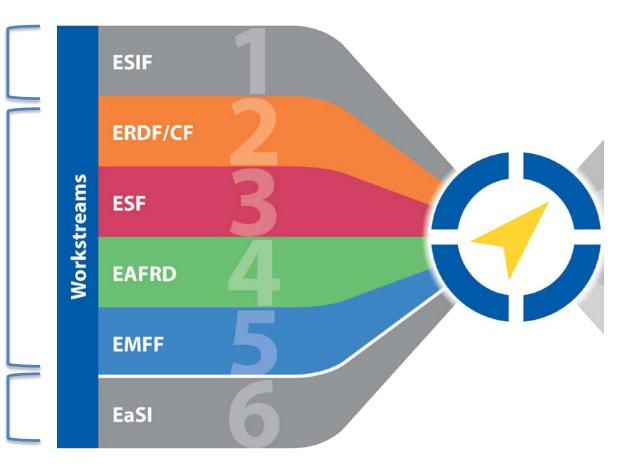

### *fi-compass* events

- FI promotion, networking, exchange of experiences and learning
- Different types of events
  - Member State-specific events in nearly all MS; ca. 80-100 participants
  - ESI Fund-specific seminars (ERDF/CF; EAFRD; ESF); series of 3 events for each ESI-Fund in different EU locations, ca. 100-120 participants
  - EU conferences (ESIF general; EAFRD; ESF): 1-2 day events, up to 300 participants