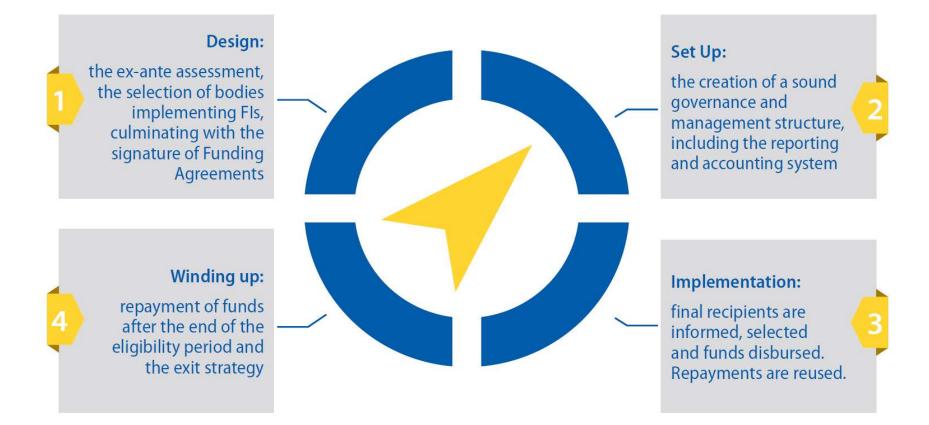

### The financial instruments lifecycle

the life-cycle stages of ESIF financial instruments

| 1. | What is <i>fi-compass?</i>                             |
|----|--------------------------------------------------------|
| 2. | Already available from <i>fi-compass 1.0 (2014-16)</i> |
| 3. | <i>fi-compass</i> 2.0 (2016-18)                        |
| 4. | Targeted coaching for EAFRD MAs                        |