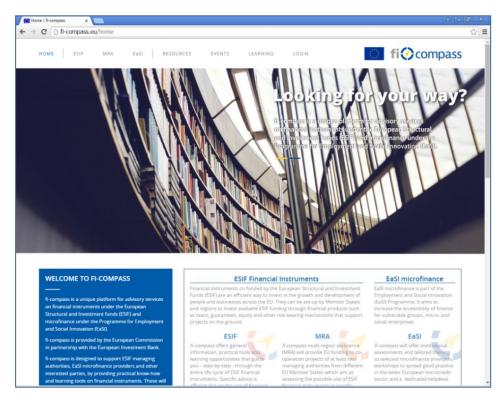

## fi-compass knowledge hub for ESIF FIs - single entry point

### RESOURCES

Useful resources are available to managing authorities (MA) and financial instrument stakeholders from different providers. They include:

- EC regulatory guidance The European Commission provides guidance in the form of working documents for
  colleagues and bodies involved in the monitoring, control or implementation of the European Structural and
  Investment Funds on how to interpret and apply the EU rules relevant to financial instruments. The
  Commission services' explanations and interpretations of the rules aim to facilitate programme
  implementation and to encourage good practice.
- fi-compass resources Resources provided by fi-compass aim to address issues faced by MAs before and
  during establishment and the implementation of financial instruments, being responsive to their needs at
  different stages of the financial instrument lifecycle. fi-compass' resources aim to improve the understanding of
  MAs on the technical requirements and/or provide them with practical advice on the approach to take with
  regard to narticular issues.
- Other resources A variety of networks, organisations and practitioners are also forging ahead with
  implementing financial instruments or advancing the financial instruments agenda. Their insight and learning
  can be inspirational to those considering implementing financial instruments or looking to further the
  effectiveness of financial instrument implementation. You can search all these resources using the facility
  below.