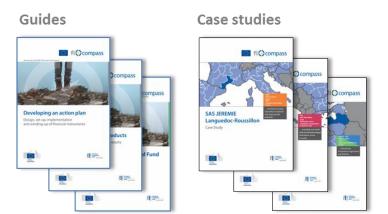

## Different types of publications

- EC Regulatory
   Guidance
- fi-compass resources

   e.g. manuals,
   brochures, case

   studies
- Other resources

Some publications available also in multiple languages

### RESOURCES

Useful resources are available to managing authorities (MA) and financial instrument stakeholders from different providers. They include:

- EC regulatory guidance The European Commission provides guidance in the form of working documents for
  colleagues and bodies involved in the monitoring, control or implementation of the European Structural and
  Investment Funds on how to interpret and apply the EU rules relevant to financial instruments. The
  Commission services' explanations and interpretations of the rules aim to facilitate programme
  implementation and to encourage good practice.
- fi-compass resources Resources provided by fi-compass aim to address issues faced by MAs before and
  during establishment and the implementation of financial instruments, being responsive to their needs at
  different stages of the financial instrument lifecycle. fi-compass' resources aim to improve the understanding of
  MAs on the technical requirements and/or provide them with practical advice on the approach to take with
  regard to narticular issues.
- Other resources A variety of networks, organisations and practitioners are also forging ahead with
  implementing financial instruments or advancing the financial instruments agenda. Their insight and learning
  can be inspirational to those considering implementing financial instruments or looking to further the
  effectiveness of financial instrument implementation. You can search all these resources using the facility
  below.