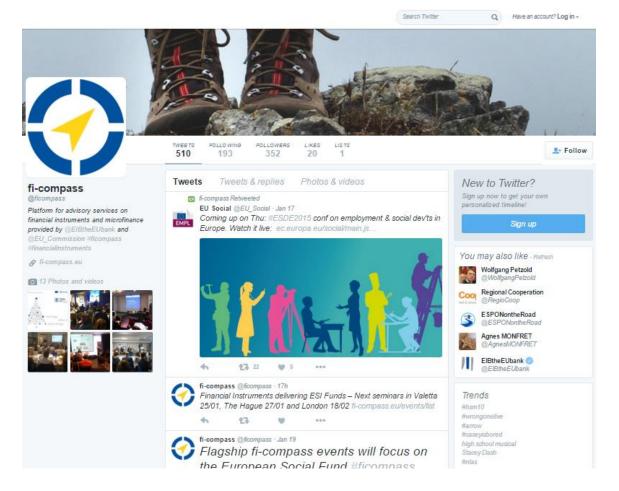

## fi-compass – keeping in touch in social media

Follow us on

LinkedIn

### FOLLOW US / SHARE

### Follow us on **Twitter**

#ficompass