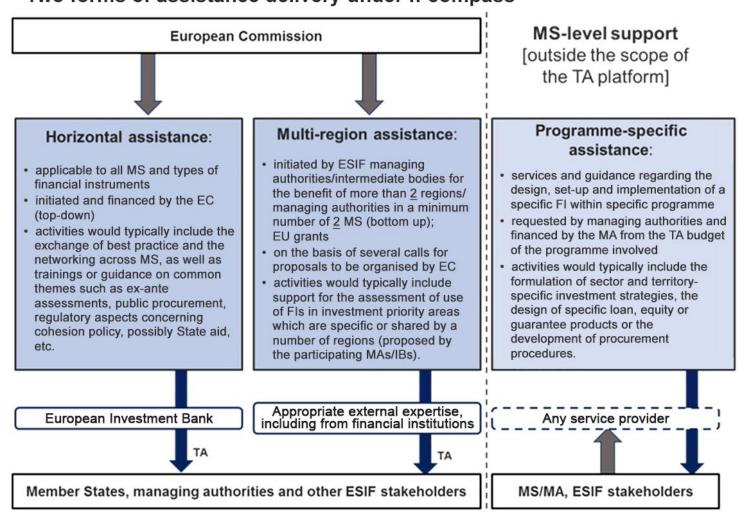

## fi-compass

Anna Zurek,
Advisory Services Department,
European Investment Bank





## Reminder: fi-compass is designed as a catalyst



### Two forms of assistance delivery under fi-compass



## What does fi-compass offer?



1

Step-by-step process guidance and manuals

throughout the entire FI life cycle consistent with regulatory provisions, evidence-based practice and the realities of ESIF Managing Authorities. This includes ESI Fund-specific guidance.

▶ <u>fi-compass offers:</u> Information brochures, Handbooks, Case studies and examples of practice, audio-visual materials

2

**Learning opportunities** 

to further the necessary understanding & skills in the market

▶ <u>fi-compass offers:</u> Face to Face Training and E-learning opportunities

3

Awareness raising and networking

for Managing Authorities, the general public, potential bodies implementing FIs, private and public investors interested in co-investment opportunities, entrepreneurs or enterprises, or for o