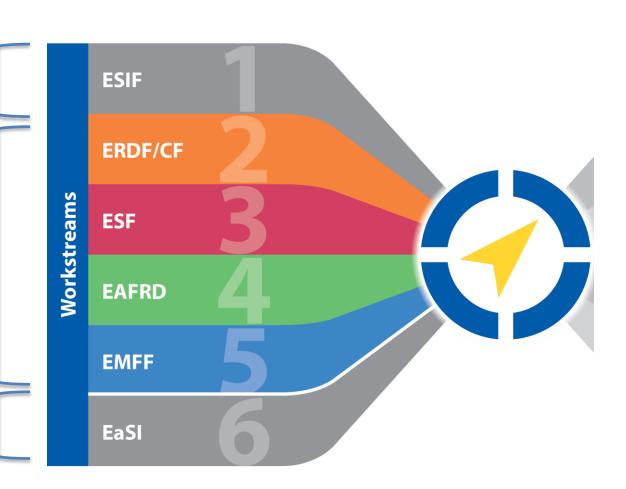

Continuation of JASMINE microfinance support 2007-13

Distinct *fi-compass* work streams