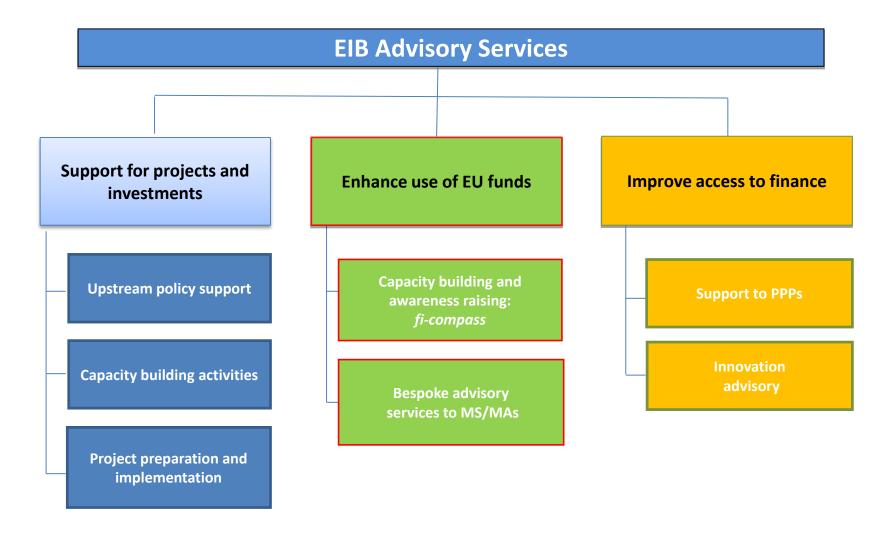

## **EIB Advisory Services – an integrated offer**

## What is *fi-compass*?

Step-by-step process guidance

throughout the entire FI life cycle consistent with regulatory provisions, evidence-based practice and the realities of ESIF Managing Authorities.

2 Learning opportunities

to further the necessary understanding and skills in the market.

Targeted awareness raising and networking

for Managing Authorities, the general public, potential bodies implementing FIs, private and public investors interested in co-investment opportunities, entrepreneurs or enterprises, or for other potential final recipients.

Access to a single knowledge hub

to ensure (timely and targeted) availability of information and advice.