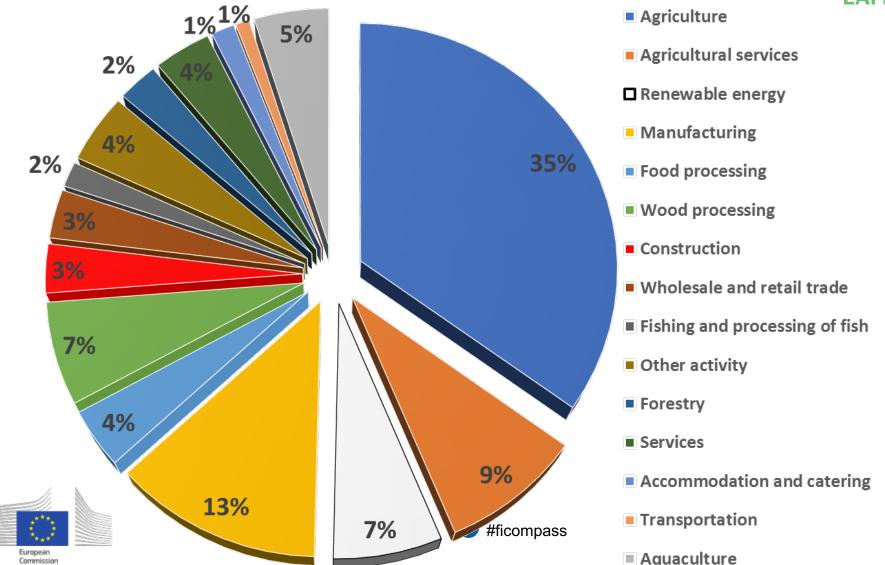

#### Guarantee portfolio (31.12.2016)

### **Guarantee portfolio**

### Clients and guarantees

- Enterprises in bio-economy
  - Agriculture, fisheries, forestry etc.
  - Also including upstream/downstream enterprises
  - Enterprises all over Estonia
- Other enterprises in rural areas
  - Excluding city Tallinn and communities nearby, also city Tartu
  - Excluding real estate development, road transport etc.
- Guarantees up to 80% and 2,5 MEUR
  - 846 guarantee agreements (621 enterprises) (2016)
  - Guarantee portfolio 78,4 MEUR (2016)