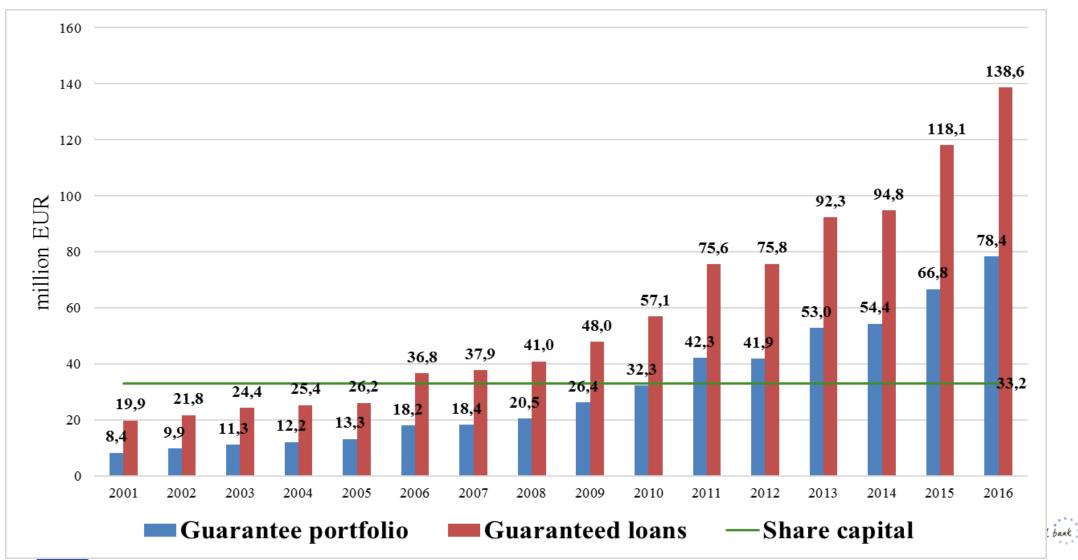

## **Estonian Rural Development** Foundation (RDF)

- Established 1993
- The capitalisation of RDF took place between 1993-1996 through the aid granted by the EU, USA and OECD countries (EUR 33,2m)
- This capital is today working as the foundation's equity
- Equity is EUR 39,7m as of 31.12.2016
- The foundation is self-sufficient

### Clients and guarantees

- Enterprises in bio-economy
  - Agriculture, fisheries, forestry etc.
  - Also including upstream/downstream enterprises
  - Enterprises all over Estonia
- Other enterprises in rural areas
  - Excluding city Tallinn and communities nearby, also city Tartu
  - Excluding real estate development, road transport etc.
- Guarantees up to 80% and 2,5 MEUR
  - 846 guarantee agreements (621 enterprises) (2016)
  - Guarantee portfolio 78,4 MEUR (2016)

### **Guarantee portfolio**

## **Efficiency of equity**

- Entrepreneurs have obtained loans in the amount of 830 million (guarantees, loans together) from 1993.
- RDF capital has worked 25 times considering the amount of loans the rural sector has obtained.
- More than 4200 rural entrepreneurs have received financing, including over 2200 enterprises through the guarantees offered by RDF from 1993.
- As the end of 2016 the guarantee portfolio consisted of 621 enterprises with 4582 employees at the time.